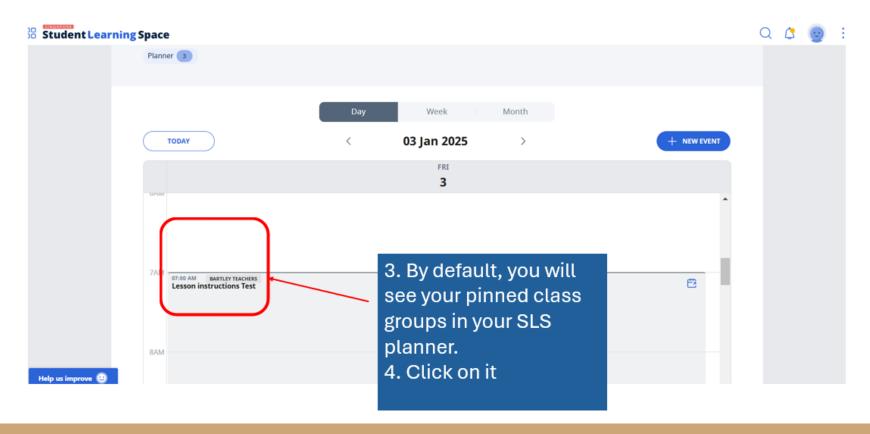

of 3



## In preparation to access the lessons instructions for the day Pinning your class group 2 of 3



### In preparation to access the lessons instructions for the day Pinning your class group 3 of 3



### Class Groups To Be Pinned

- English\*
- Mathematics\*
- Science\*
- Mother Tongue\*
- Class group for form class (CCE related matters)
- BSS Student-Initiated Learning (SIL) for SIL instructions
- BSS ICT for self-directed lessons to pick up digital productivity tools

\*note: Please pin the correct subject group specified by your subject teacher

# To access the lessons instructions for the day

# To access the lessons instructions for the day 1 of 4



## To access the lessons instructions for the day? 2 of 4



## Where to access the lessons instructions for the day? 3 of 4



# Where to access the lessons instructions for the day? 4 of 4