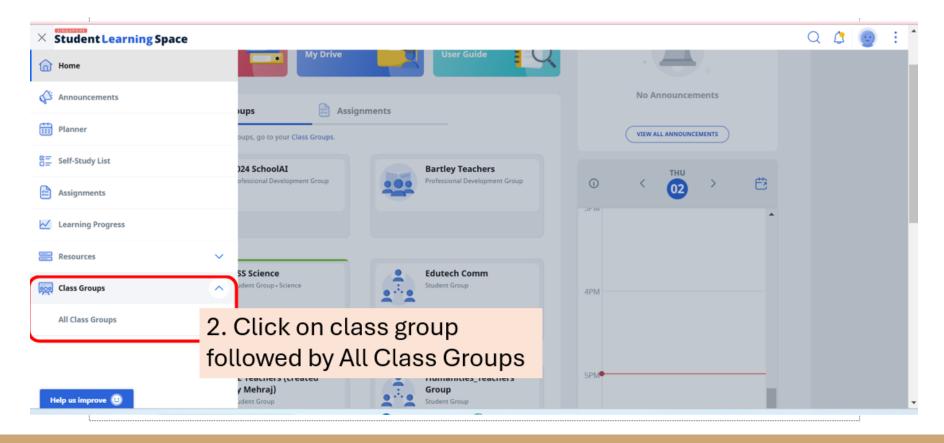

## In preparation to access the lessons instructions for the day Pinning your class group 2 of 3

### Where to access the lessons instructions for the day?

You will access the lesson instructions via your SLS planner.

Prior to that, you will need to pin your class groups so that you can view the lesson instructions by default in your planner.