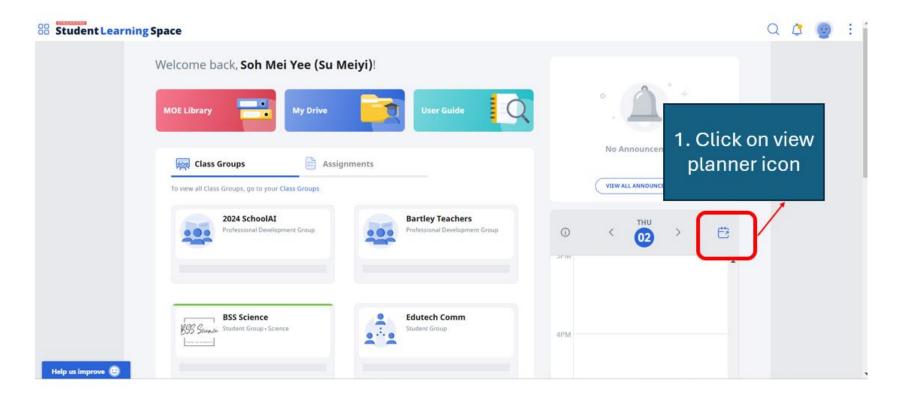

# To access the lessons instructions for the day 1 of 4

# To access the lessons instructions for the day