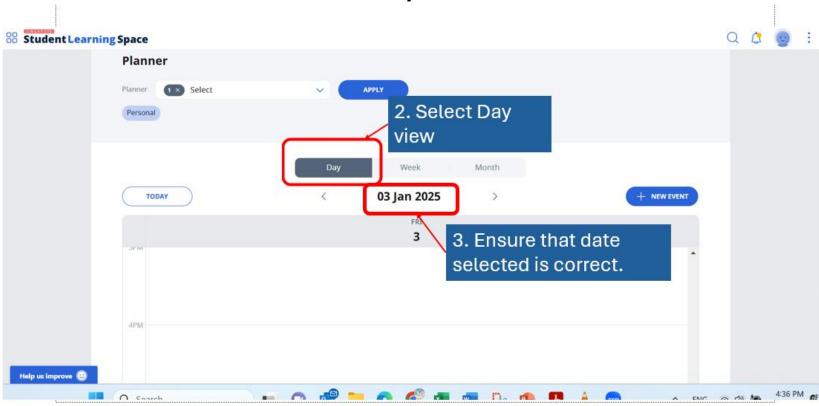

# To access the lessons instructions for the day 1 of 4

## To access the lessons instructions for the day? 2 of 4