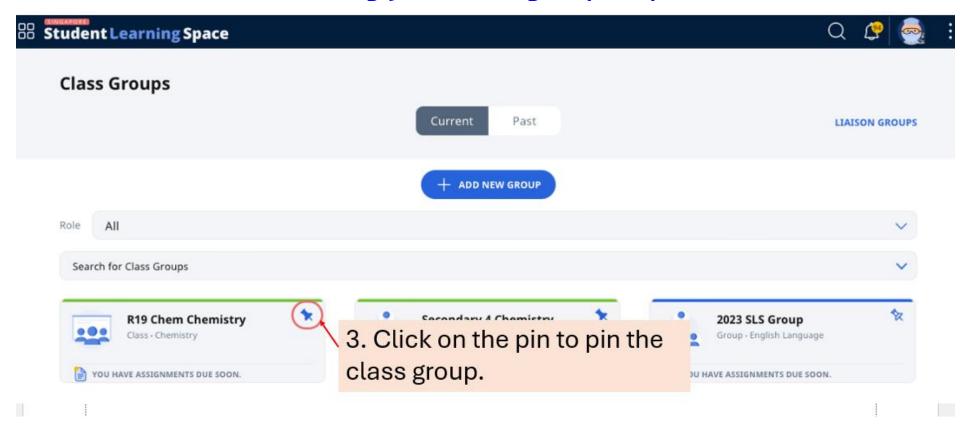

### In preparation to access the lessons instructions for the day Pinning your class group 3 of 3

### Other Benefits Of Pinning your class group

- o appear first under the Class Groups tab on the homepage.
- o appear under Class Groups from the left menu.
- o appear at the top of the list of Class Groups on the Class Groups page.
- o appear at the top of the list of Class Groups when assigning a Module.
- appear at the top of the list in dropdown fields involving Class Groups (e.g. when viewing Class Group Notifications).
- appear by default in the Planner.