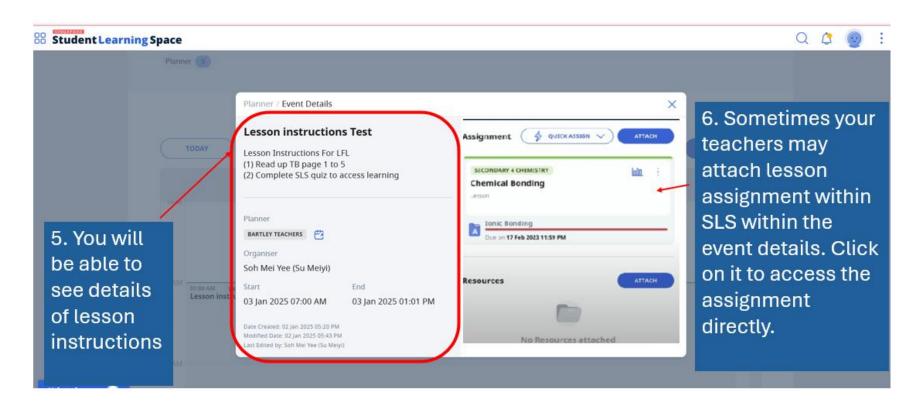

the day Pinning your class group 2 of 3



### In preparation to access the lessons instructions for the day Pinning your class group 3 of 3



### Class Groups To Be Pinned

- English\*
- Mathematics\*
- Science\*
- Mother Tongue\*
- Class group for form class (CCE related matters)
- BSS Student-Initiated Learning (SIL) for SIL instructions
- BSS ICT for self-directed lessons to pick up digital productivity tools

\*note: Please pin the correct subject group specified by your subject teacher

# To access the lessons instructions for the day

# To access the lessons instructions for the day 1 of 4



## To access the lessons instructions for the day? 2 of 4



## Where to access the lessons instructions for the day? 3 of 4



# Where to access the lessons instructions for the day? 4 of 4