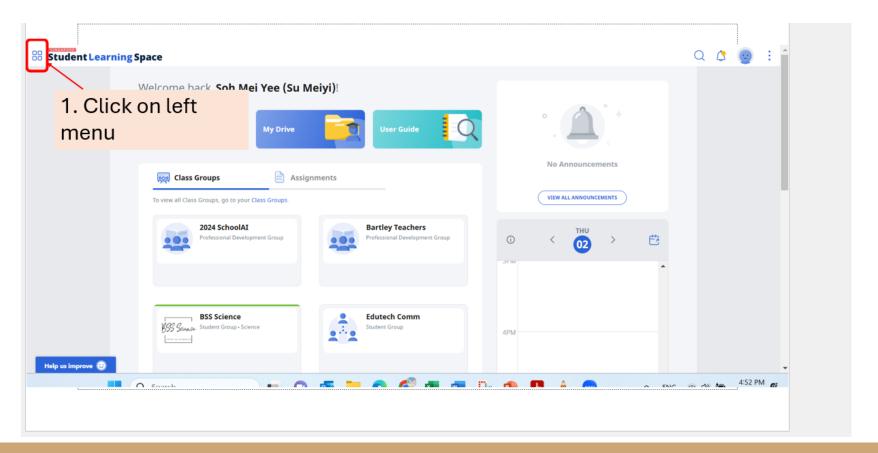

### In preparation to access the lessons instructions for the day Pinning your class group 1 of 3

### Where to access the lessons instructions for the day?

You will access the lesson instructions via your SLS planner.

Prior to that, you will need to pin your class groups so that you can view the lesson instructions by default in your planner.